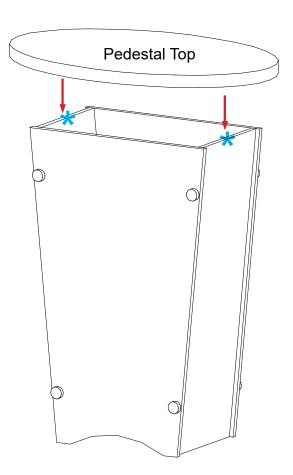

## Setup Instructions:

- 1) Attach pins at bottom interior of side panels. Note: Pins are designed to be slightly angled.
- 2) Use screw caps to secure the side panels to front panel and back panels, making sure Velcro is facing inward.
- 3) Slide floor into the bottom of assembled pedestal base. The floor will sit on pins of the side panels.
- 4) Connect shelf supports to Velcro on panels, then place shelf on top of supports.
- 5) Attach pedestal top to assembled pedestal base. See Pedestal Top Attachment detail.

Pedestal Base Assembly

BACK VIEW

Pedestal Top Attachment

FRONT VIEW

Completed Pedestal Assembly