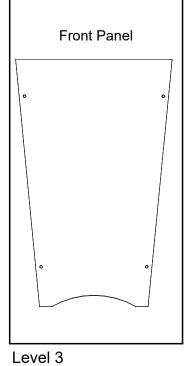

## Setup Instructions:

- 1) Attach pins at bottom interior of side panels. Note: Pins are designed to be slightly angled.
- 2) Use screw caps to secure the side panels to front panel and back panels, making sure Velcro is facing inward.
- 3) Slide floor into the bottom of assembled pedestal base. The floor will sit on pins of the side panels.
- 4) Connect shelf supports to Velcro on panels, then place shelf on top of supports.
- 5) Attach pedestal top to assembled pedestal base. See Pedestal Top Attachment detail.

## Top View of Each Level

Level 2

Level 5