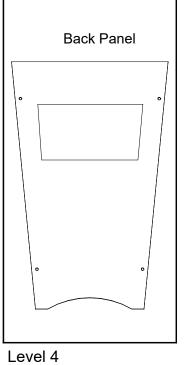

## Setup Instructions:

- 1) Attach pins at bottom interior of side panels. Note: Pins are designed to be slightly angled.
- 2) Use screw caps to secure the side panels to front panel and back panels, making sure Velcro is facing inward.
- 3) Slide floor into the bottom of assembled pedestal base. The floor will sit on pins of the side panels.
- 4) Connect shelf supports to Velcro on panels, then place shelf on top of supports.
- 5) Attach pedestal top to assembled pedestal base. See Pedestal Top Attachment detail.

## Top View of Each Level

Level 2

Level 5