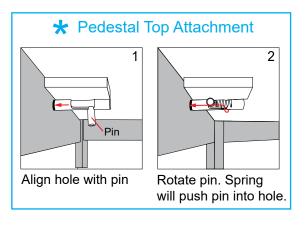

## Setup Instructions:

- 1) Attach pins at bottom interior of side panels. Note: Pins are designed to be slightly angled.
- 2) Use screw caps to secure the side panels to front panel and back panels, making sure Velcro is facing inward.
- 3) Slide floor into the bottom of assembled pedestal base. The floor will sit on pins of the side panels.
- 4) Connect shelf supports to Velcro on panels, then place shelf on top of supports.
- 5) Attach pedestal top to assembled pedestal base. See Pedestal Top Attachment detail.

Pedestal Base Assembly

BACK VIEW

Pedestal Top Attachment

FRONT VIEW

Completed Pedestal Assembly