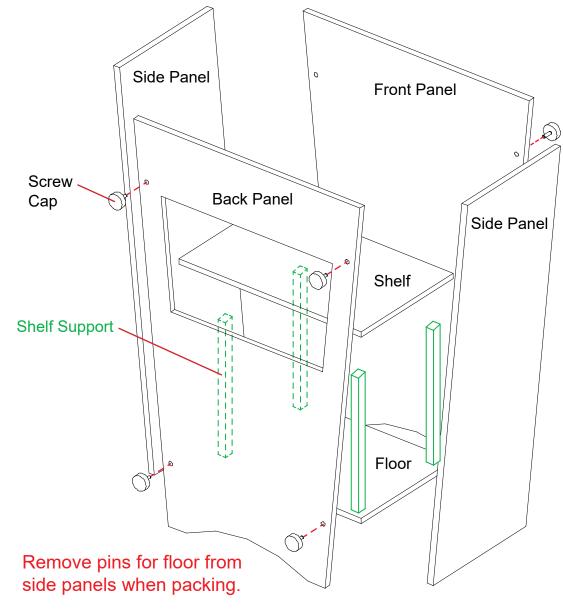

## Setup Instructions:

- 1) Attach pins at bottom interior of side panels. Note: Pins are designed to be slightly angled.
- 2) Use screw caps to secure the side panels to front panel and back panels, making sure Velcro is facing inward.
- 3) Slide floor into the bottom of assembled pedestal base. The floor will sit on pins of the side panels.
- 4) Connect shelf supports to Velcro on panels, then place shelf on top of supports.
- 5) Attach pedestal top to assembled pedestal base. See Pedestal Top Attachment detail.

Pedestal Base Assembly

BACK VIEW

Pedestal Top Attachment

FRONT VIEW

Completed Pedestal Assembly