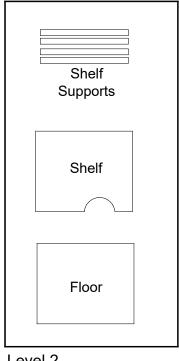

## Setup Instructions:

- 1) Attach pins at bottom interior of side panels. Note: Pins are designed to be slightly angled.
- 2) Use screw caps to secure the side panels to front panel and back panels, making sure Velcro is facing inward.
- 3) Slide floor into the bottom of assembled pedestal base. The floor will sit on pins of the side panels.
- 4) Connect shelf supports to Velcro on panels, then place shelf on top of supports.
- 5) Attach pedestal top to assembled pedestal base. See Pedestal Top Attachment detail.

## Top View of Each Level

Level 2

Level 5