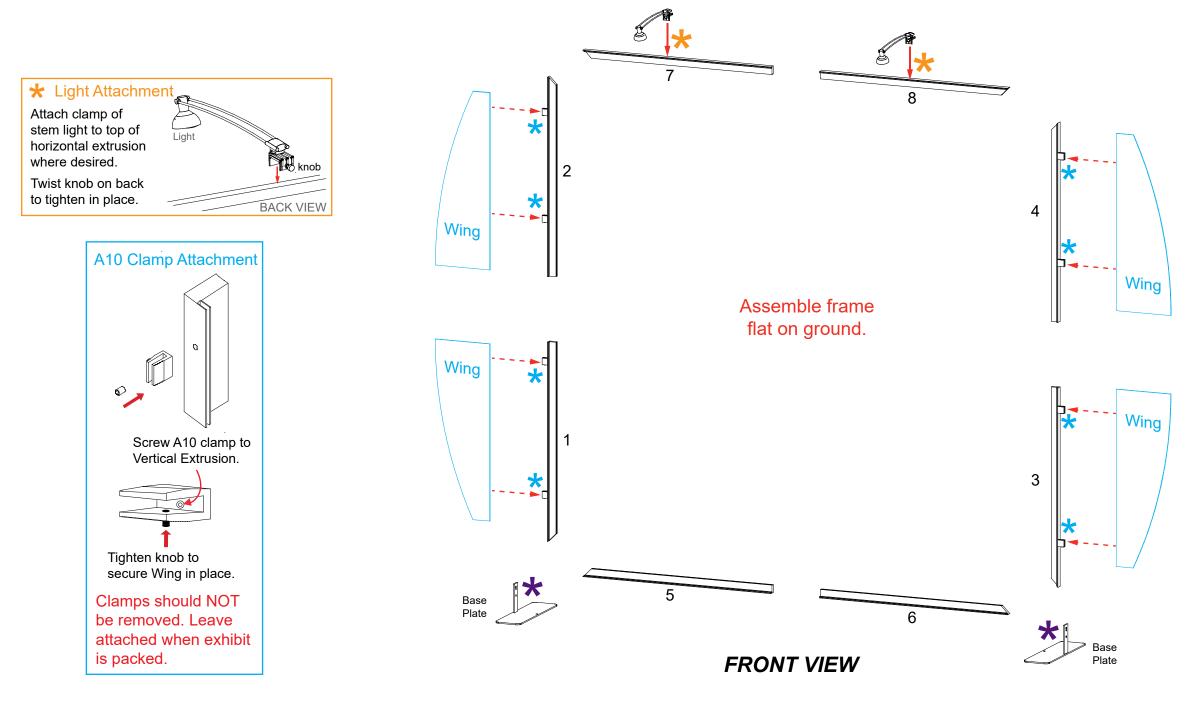

#### Order #XXXXX VK-1905 Sunrise - 10' x 10' Display

- Item Qty. Description
- 1 1 45"h TSP46 Vertical Extrusion w/ A10 clamps
- 2 1 45"h TSP46 Vertical Extrusion w/ A10 clamps

© 2024

- 3 1 45"h TSP46 Vertical Extrusion w/ A10 clamps
- 4 1 45"h TSP46 Vertical Extrusion w/ A10 clamps
- 5 1 45"w TSP46 Horizontal Extrusion
- 6 1 45"w TSP46 Horizontal Extrusion
- 7 1 45"w TSP46 Horizontal Extrusion
- 8 1 45"w TSP46 Horizontal Extrusion
- -- 2 Base Plate w/ Flange

#### Steps:

Refer to the Tool-less Frame Assembly general information page.

- 1) Assemble extrusions [1-2], [3-4], [5-6], [7-8] together using straight connectors.
- 2) Connect vertical assemblies [1/2], [3/4] between horizontal assemblies [5/6], [7/8] using corner connectors.
- 3) Install Base Plates to bottom corners of frame. See Base Plate Attachment detail.
- 4) Apply SEG graphic to front of frame. See the SEG Installation general information page.
- 5) Connect Wings to A10 clamps on vertical extrusions. See A10 Clamp Attachment detail.
- 6) Attach light to top of frame. See Light Attachment detail.

# SETUP INSTRUCTIONS

When assembled