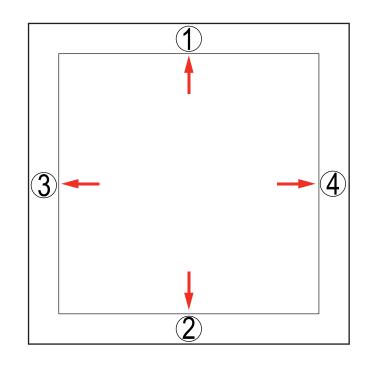

## **SEG Graphic Installation** in 3 Steps

© 2024

**STEP 1:** Attach Corners

Insert narrow side of silicone welt into the channel at corner **1**, with fabric to the outside.

Repeat for opposite corner 2, then corner 3, then corner 4.