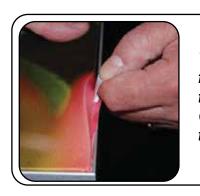

To remove the graphic from the frame, locate the fabric pull tab. Gently pull on the tab to remove the graphic.