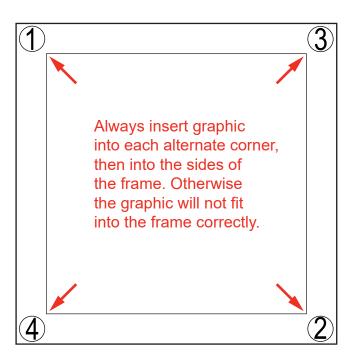

## **SEG Graphic Installation** in 3 Steps

© 2024

**STEP 1:** Attach Corners

Insert narrow side of silicone welt into the channel at corner **1**, with fabric to the outside.

Repeat for opposite corner 2, then corner 3, then corner 4.

#### STEP 2: Attach Middle

Once corners are attached, press the middle of edge **1** into the channel. Then press middle of edge **2** into the channel on opposite side.

Repeat with edge 3 & 4.

Once the middle of sides are attached, fully press the silicone welt into the channel, between center and corner at location 1. Repeat the process between center and corner at location **2**.

Do the same for welt on opposite side, at locations **3** & **4**. Then repeat for locations 5 & 6 and 7 & 8.

Once the welt is fully inserted on all sides, smooth out edges as needed for a perfect fit.

### The Perfect Fit