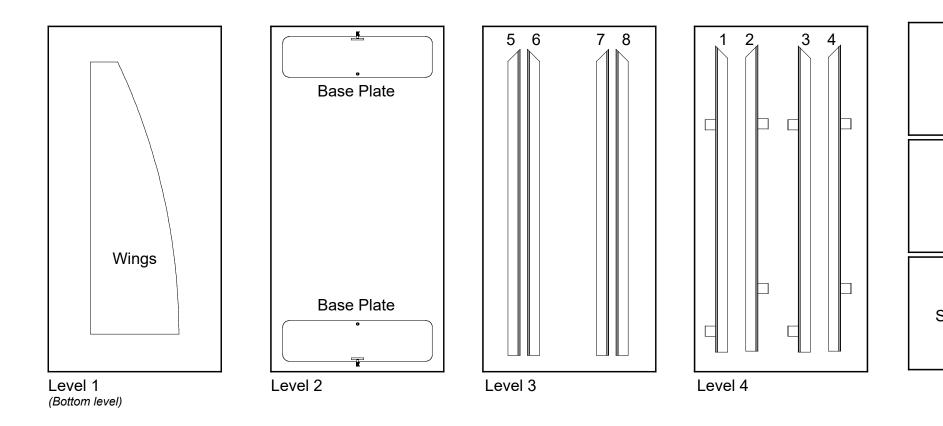

#### Order #XXXXX VK-1905 Sunrise - 10' x 10' Display

- Item Qty. Description
- 1 1 45"h TSP46 Vertical Extrusion w/ A10 clamps
- 2 1 45"h TSP46 Vertical Extrusion w/ A10 clamps

© 2024

- 3 1 45"h TSP46 Vertical Extrusion w/ A10 clamps
- 4 1 45"h TSP46 Vertical Extrusion w/ A10 clamps
- 5 1 45"w TSP46 Horizontal Extrusion
- 6 1 45"w TSP46 Horizontal Extrusion
- 7 1 45"w TSP46 Horizontal Extrusion
- 8 1 45"w TSP46 Horizontal Extrusion
- -- 2 Base Plate w/ Flange

#### Steps:

Refer to the Tool-less Frame Assembly general information page.

- 1) Assemble extrusions [1-2], [3-4], [5-6], [7-8] together using straight connectors.
- 2) Connect vertical assemblies [1/2], [3/4] between horizontal assemblies [5/6], [7/8] using corner connectors.
- 3) Install Base Plates to bottom corners of frame. See Base Plate Attachment detail.
- 4) Apply SEG graphic to front of frame. See the SEG Installation general information page.
- 5) Connect Wings to A10 clamps on vertical extrusions. See A10 Clamp Attachment detail.
- 6) Attach light to top of frame. See Light Attachment detail.

Part Identification - Numbering

## Top View of Each Level