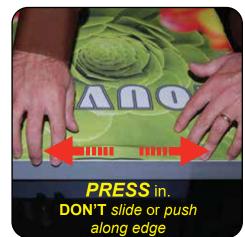

#### STEP 2: Attach Middle

Once corners are attached, press the middle of edge **1** into the channel. Then press middle of edge **2** into the channel on opposite side.

Repeat with edge 3 & 4.

Once the middle of sides are attached, fully press the silicone welt into the channel, between center and corner at location 1. Repeat the process between center and corner at location **2**.

Do the same for welt on opposite side, at locations **3** & **4**. Then repeat for locations 5 & 6 and 7 & 8.

Once the welt is fully inserted on all sides, smooth out edges as needed for a perfect fit.