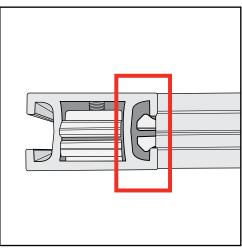

.



# SETUP INSTRUCTIONS



When assembled





## **General Setup Instructions**

© 2024

- Read entire setup instruction manual prior to unpacking parts and pieces.
- The setup instructions are created specifically for this configuration.
- Setup instructions are laid out sequentially in steps, including exploded views with detailed explanation for assembly.

## **Cleaning & Packing**

- For Cleaning Metal, Plex, & Laminate Parts: Use a MILD NON-ABRASIVE cleanser and soft cloth/paper towel to clean all surfaces.
- Keep exhibit components away from heat and prolonged sun exposure. Heat and UV exposure will warp and fade components.
- Retain all provided Packing Materials. All provided packing materials are for ease of repacking & component protection.



Part Identification - Numbering





## Disassembly

- For loss prevention, keep all knobs & connectors attached to extrusions during disassembly.









#### DO NOT USE POWER TOOLS

ALL CONNECTIONS MUST **BE TIGHTLY SECURED** 



## **Straight Connection**

When assembling frame, first attach all straight connectors, then attach corner connectors.

© 2024

1) Place extrusions end-to-end.

Disassembly

- 2) Loosen all knobs, then slide straight connector across the seam of extrusions.
- 3) Tighten all knobs to secure connection.



Slide connector across seam of extrusions. Tighten all knobs.

All knobs must be tightened securely to ensure a proper connection.



#### All knobs must be tightened securely to ensure a proper connection.

### Disassembly

- 1) Loosen all knobs.
- 2) Slide connectors off of one extrusion.
-