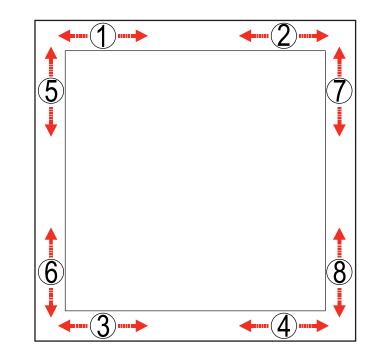

#### STEP 2: Attach Middle

Once corners are attached, press the middle of edge **1** into the channel. Then press middle of edge **2** into the channel on opposite side.

Repeat with edge 3 & 4.

Once the middle of sides are attached, fully press the silicone welt into the channel, between center and corner at location 1. Repeat the process between center and corner at location **2**.

Do the same for welt on opposite side, at locations **3** & **4**. Then repeat for locations 5 & 6 and 7 & 8.

Once the welt is fully inserted on all sides, smooth out edges as needed for a perfect fit.