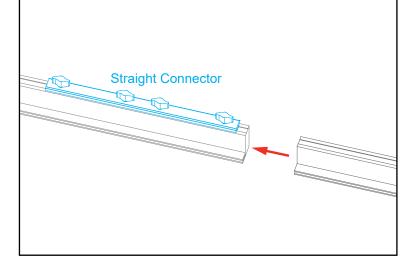

## **Straight Connection**

When assembling frame, first attach all straight connectors, then attach corner connectors.

© 2024

1) Place extrusions end-to-end.

Disassembly

- 2) Loosen all knobs, then slide straight connector across the seam of extrusions.
- 3) Tighten all knobs to secure connection.

Slide connector across seam of extrusions. Tighten all knobs.

All knobs must be tightened securely to ensure a proper connection.

#### All knobs must be tightened securely to ensure a proper connection.

### Disassembly

- 1) Loosen all knobs.
- 2) Slide connectors off of one extrusion.
- 3) Tighten knobs to prevent loss during packing & shipping.

Keep straight connectors in groove of extrusion. Do not remove connectors during disassembly.