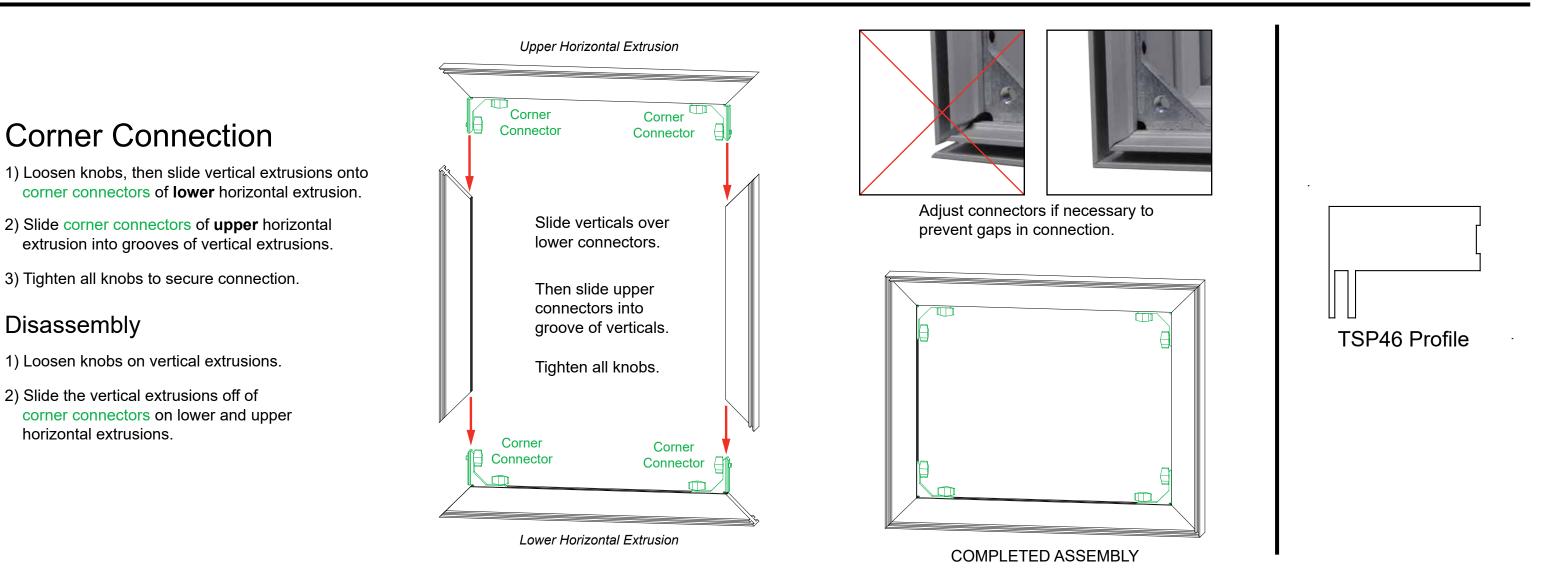

#### Steps:

Refer to the Tool-less Frame Assembly general information page.

- 1) Assemble extrusions [1-2], [3-4], [5-6], [7-8] together using straight connectors.
- 2) Connect vertical assemblies [1/2], [3/4] between horizontal assemblies [5/6], [7/8] using corner connectors.
- 3) Install Base Plates to bottom corners of frame. See Base Plate Attachment detail.
- 4) Apply SEG graphic to front of frame. See the SEG Installation general information page.
- 5) Connect Wings to A10 clamps on vertical extrusions. See A10 Clamp Attachment detail.
- 6) Attach light to top of frame. See Light Attachment detail.

## Disassembly

- For loss prevention, keep all knobs & connectors attached to extrusions during disassembly.