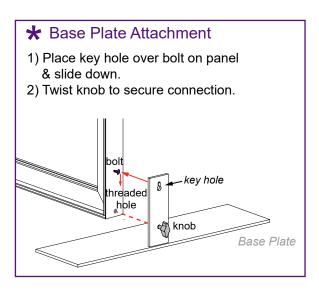

#### Steps:

Refer to the Tool-less Frame Assembly general information page.

- 1) Assemble extrusions [1-2], [3-4], [5-6], [7-8] together using straight connectors.
- 2) Connect vertical assemblies [1/2], [3/4] between horizontal assemblies [5/6], [7/8] using corner connectors.
- 3) Install Base Plates to bottom corners of frame. See Base Plate Attachment detail.
- 4) Apply SEG graphic to front of frame. See the SEG Installation general information page.
- 5) Connect Wings to A10 clamps on vertical extrusions. See A10 Clamp Attachment detail.
- 6) Attach light to top of frame. See Light Attachment detail.