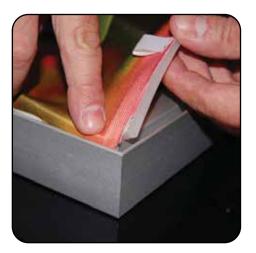

To remove the graphic from the frame, locate the fabric pull tab. Gently pull on the tab to remove the graphic.